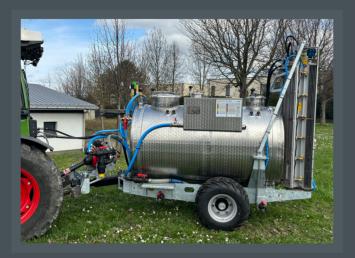

The sprayer trailer you can depend on

The Sprayer trailer to freilauber is reliable, robust, and the ideal spraying device for viticulture and fruit growing.

Thanks to the construction of the chassis, we can achieve a very fast yet smooth operation in the vineyard. The application is excellent due to the hydraulically adjustable air performance. This saves you fuel costs, time, and helps protect the environment. Conclusion - the perfect device for viticulture and fruit growing!

### Sprayer trailer

- Galvanized base frame
- · Stainless steel tank with V4A baffle wall
- QU 13,5 fan with swivel nozzles
- Fresh water tank
- Pump hangs in the three-point: no widearea PTO shaft required, very tight turning radius
- Flushing device with 3-way stopcock
- Compact control unit for complete control of the trailer
- Fitting with electric pressure adjustment and partial width shut-off (also possible in twosubstance treatment)
- Tangential blower with swivel nozzles for even air distribution over the entire foliage wall, speed hydraulically adjustable