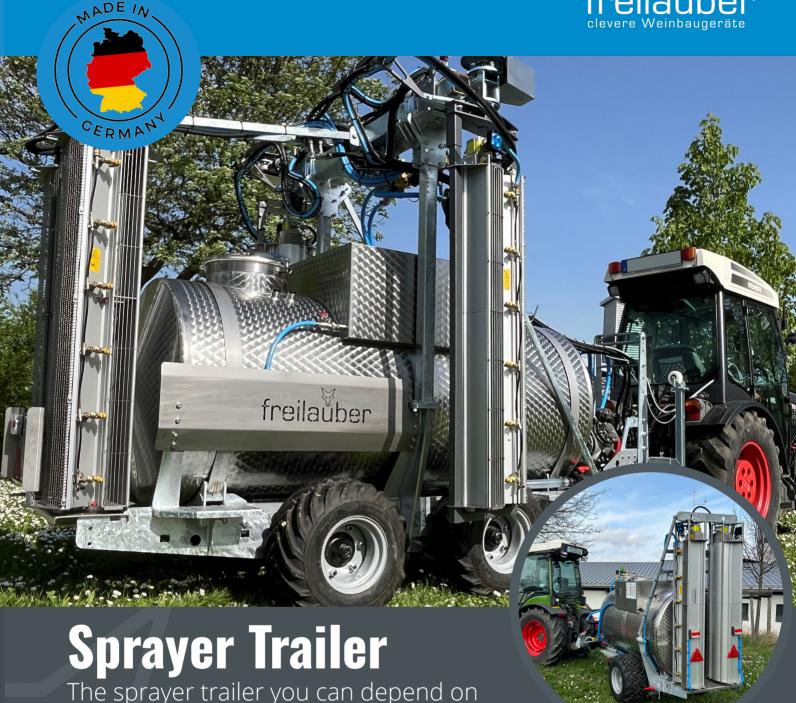

The sprayer trailer you can depend on

The Sprayer trailer to freilauber is reliable, robust, and the ideal spraying device for viticulture and fruit growing.

Thanks to the construction of the chassis, we can achieve a very fast yet smooth operation in the vineyard. The application is excellent due to the hydraulically adjustable air performance. This saves you fuel costs, time, and helps protect the environment. Conclusion - the perfect device for viticulture and fruit growing!

### Sprayer trailer

- Galvanized base frame
- · Stainless steel tank with V4A baffle wall
- QU 13,5 fan with swivel nozzles
- Fresh water tank
- Pump hangs in the three-point: no widearea PTO shaft required, very tight turning radius
- Flushing device with 3-way stopcock
- Compact control unit for complete control of the trailer
- Fitting with electric pressure adjustment and partial width shut-off (also possible in twosubstance treatment)
- Tangential blower with swivel nozzles for even air distribution over the entire foliage wall, speed hydraulically adjustable