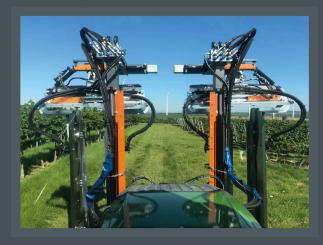

## **Vine Trimmer Type ACE**

The ACE leaf cutter is characterised by newly developed cutting units and frames, which offer a wealth of advantages in the vineyard.

A frame that is characterised by its robustness and at the same time has many adjustment options. With the ACE, you can easily process row widths from 1.70 m to 2.70 m in the overrow area with the standard machine.

The newly developed cutting units have a very high torque and, in conjunction with the new knives, this ACE is unbeatable in the vineyard.

## **Vine Trimmer Type ACE**

As a **one-sided**.

Fully extended.

One side in front of the tractor **for pointed lines** to move out of the row.

**Very good visibility** from the cab in transport position.