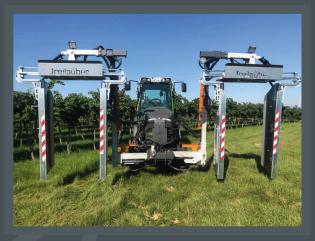

## **Vine Trimmer Type ACE**

As a **one-sided**.

Fully extended.

One side in front of the tractor **for pointed lines** to move out of the row.

**Very good visibility** from the cab in transport position.