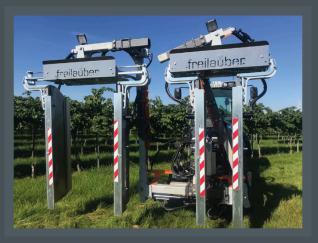

## **Vine Trimmer Type ACE**

As a **one-sided**.

Fully extended.

One side in front of the tractor **for pointed lines** to move out of the row.

**Very good visibility** from the cab in transport position.