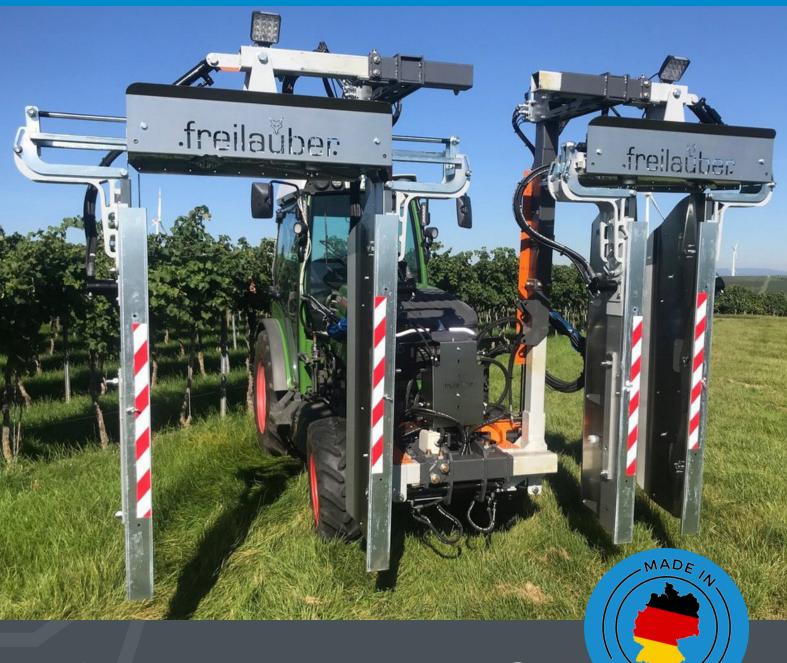

## **Vine Trimmer Type ACE**

The ACE leaf cutter is characterised by newly developed cutting units and frames, which offer a wealth of advantages in the vineyard.

A frame that is characterised by its robustness and at the same time has many adjustment options. With the ACE, you can easily process row widths from 1.70 m to 2.70 m in the overrow area with the standard machine.

The newly developed cutting units have a very high torque and, in conjunction with the new knives, this ACE is unbeatable in the vineyard.

## **Technical Data**

- Cutting lengths are available in various sizes. The cutting head has 2 blades, each with a length of 550 mm.
- Hydraulically adjustable cutting widths from 30 90 cm.
- Collision protection on the side sections by means of gas pressure shock absorbers.
- Comfort control with joystick for hydraulic operation.
- Stainless steel cutting units with protected drive unit and high torque.